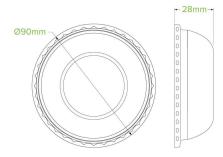

|                                                                  | el                                 | 11.1                                          |
|------------------------------------------------------------------|------------------------------------|-----------------------------------------------|
| Carton quantity: 1000                                            | Sleeves per carton: 10             | Units per sleeve: 100                         |
| Carton Size LxWxH (cm): 40x19.5x47.5                             | Carton gross weight (kg): 4.000000 | <b>Carton barcode</b> : 19344062060090        |
| <b>Raw Material</b> : Plastic - PET (Polyethylene Terephthalate) | Lining/coating: None               | Window Material: None                         |
| Printing Type: None                                              | Inks: None                         | Dimensions top LxW (mm): 90x90                |
| Dimensions base LxW (mm): 75x75                                  | Product Depth: 28                  | Product weight (g): 2.75                      |
| Thickness: 3                                                     | <b>Use</b> : Cold use only         | Manufactured: China                           |
| Customise: Emboss                                                | MOQ custom: N/A                    | Mould fees: No                                |
| <b>Environmental production certified</b> : ISO 14001            | Quality product certified: NA      | Factory food safety certified: BRC, ISO 22000 |
| Corporate social accreditation: NONE<br>AVAILABLE                | Home compostable: No               | Industrially compostable: No                  |
| Recyclable: Yes                                                  |                                    |                                               |