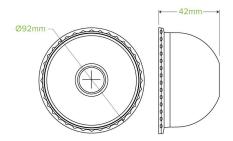

| Carton quantity: 1000                                       | Sleeves per carton: 10                      | Units per sleeve: 100                     |
|-------------------------------------------------------------|---------------------------------------------|-------------------------------------------|
| Carton Size LxWxH (cm): 46x20x48                            | Carton gross weight (kg):<br>3.800000       | <b>Carton barcode</b> : 19344062057502    |
| Raw Material: Plastic - PET (Polyethylene<br>Terephthalate) | Lining/coating: None                        | Window Material: None                     |
| Printing Type: None                                         | Inks: None                                  | Dimensions top LxW (mm): 93x93            |
| Dimensions base LxW (mm): 93x93                             | Product Depth: 45                           | Product weight (g): 3.5                   |
| Thickness: 0.35                                             | Use: Cold use only                          | Manufactured: China                       |
| Customise: None                                             | MOQ custom: N/A                             | Mould fees: No                            |
| <b>Environmental production certified</b> : ISO 14001       | <b>Quality product certified</b> : ISO 9001 | Factory food safety certified: FSSC 22000 |
| Corporate social accreditation: BSCI, SMETA                 | Home compostable: No                        | Industrially compostable: No              |
| Recyclable: Yes                                             |                                             |                                           |