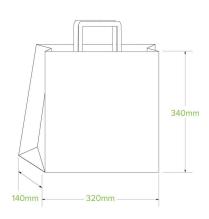

## 320x140x340mm Medium Flat Handle Kraft Paper Bags BAG-TA-F-MEDIUM

Our medium flat handle kraft paper bags are made from post-consumer recycled FSC™ certified paper and other controlled sources. These FSC paper bags are strong, sturdy and can be stored easily. Great for foodservice and takeaway, this flat handle paper bag has a 5kg weight capacity. These recycled paper bags are compostable and recyclable. Also available in twisted and die-cut handles.

| Carton quantity: 200                                    | Sleeves per carton: 1                                | Units per sleeve: 200                     |
|---------------------------------------------------------|------------------------------------------------------|-------------------------------------------|
| Carton Size LxWxH (cm): 36x34x36                        | Carton gross weight (kg): 10.600000                  | <b>Carton barcode</b> : 19344062053993    |
| <b>Raw Material</b> : Paper - FSC <sup>™</sup> Recycled | Lining/coating: None                                 | Window Material: None                     |
| Printing Type: Flexo                                    | Inks: Food Contact Safe Inks - Soy or<br>Water Based | Brim fill capacity (ml): 15232            |
| Dimensions top LxW (mm): 320x340                        | Dimensions base LxW (mm): 320x340                    | Product Depth: 140                        |
| Product weight (g): 48                                  | Thickness: 100gsm                                    | <b>Use</b> : Cold & Dry Products          |
| Manufactured: China                                     | Customise: Print                                     | MOQ custom: 10000                         |
| Mould fees: Yes - see custom packaging                  | Environmental production certified:<br>None          | Quality product certified: ISO 9001       |
| Factory food safety certified: BRC                      | Corporate social accreditation:<br>SMETA             | Home compostable: Suitable for composting |
| Industrially compostable: Suitable for composting       | Recyclable: No                                       |                                           |
|                                                         |                                                      | ·                                         |