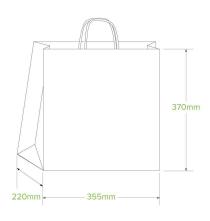

## 355x220x370mm Jumbo Twist Handle Kraft Paper Bags BAG-TA-T-JUMBO

Our jumbo kraft paper bags are made from post-consumer recycled FSC™ certified paper and other controlled sources. These FSC paper bags are strong, sturdy and can be stored easily. Great for foodservice and takeaway, this bag has a 5kg weight capacity. These takeaway paper bags are compostable and recyclable. Also available in flat and die-cut handles.

| Carton quantity: 150                              | Sleeves per carton: 1                                | Units per sleeve: 150                     |
|---------------------------------------------------|------------------------------------------------------|-------------------------------------------|
| Carton Size LxWxH (cm): 47x37x27                  | Carton gross weight (kg): 12.700000                  | <b>Carton barcode</b> : 19344062053962    |
| Raw Material: Paper - FSC™ Recycled               | Lining/coating: None                                 | Window Material: None                     |
| Printing Type: Flexo                              | Inks: Food Contact Safe Inks - Soy or<br>Water Based | Brim fill capacity (ml): 28897            |
| Dimensions top LxW (mm): 350x370                  | Dimensions base LxW (mm): 350x370                    | Product Depth: 220                        |
| Product weight (g): 77.3                          | Thickness: 120gsm                                    | Use: Cold & Dry Products                  |
| Manufactured: China                               | Customise: Print                                     | MOQ custom: 10000                         |
| Mould fees: Yes - see custom packaging            | Environmental production certified:<br>None          | Quality product certified: ISO 9001       |
| Factory food safety certified: BRC                | Corporate social accreditation:<br>SMETA             | Home compostable: Suitable for composting |
| Industrially compostable: Suitable for composting | Recyclable: No                                       |                                           |
|                                                   |                                                      | :                                         |