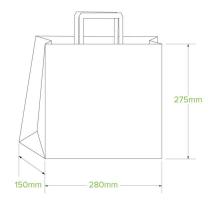

| Carton quantity: 250                              | Sleeves per carton: 1                                        | Units per sleeve: 250                     |
|---------------------------------------------------|--------------------------------------------------------------|-------------------------------------------|
| <b>Carton Size LxWxH (cm)</b> : 30.5x30x42        | Carton gross weight (kg): 11.300000                          | Carton barcode: 19344062053986            |
| Raw Material: Paper - FSC™ Recycled               | Lining/coating: None                                         | Window Material: None                     |
| Printing Type: Flexo                              | <b>Inks</b> : Food Contact Safe Inks - Soy or<br>Water Based | Brim fill capacity (ml): 11550            |
| Dimensions top LxW (mm): 280x275                  | Dimensions base LxW (mm):<br>280x275                         | Product Depth: 150                        |
| Product weight (g): 33                            | Thickness: 100gsm                                            | Use: Cold & Dry Products                  |
| Manufactured: China                               | Customise: Print                                             | <b>MOQ custom</b> : 10000                 |
| Mould fees: Yes - see custom packaging            | Environmental production certified:<br>None                  | Quality product certified: ISO 9001       |
| Factory food safety certified: BRC                | <b>Corporate social accreditation</b> :<br>SMETA             | Home compostable: Suitable for composting |
| Industrially compostable: Suitable for composting | Recyclable: No                                               |                                           |
|                                                   |                                                              |                                           |