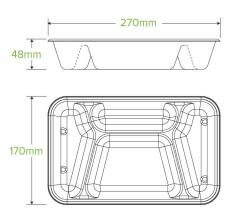

| Carton quantity: 300                   | Sleeves per carton: 2                                                    | Units per sleeve: 150                      |
|----------------------------------------|--------------------------------------------------------------------------|--------------------------------------------|
| Carton Size LxWxH (cm): 49x28x36       | Carton gross weight (kg): 11.200000                                      | <b>Carton barcode</b> : 19344062033834     |
| Raw Material: Plant Fibre With PFAS    | Lining/coating: None                                                     | Window Material: None                      |
| Printing Type: None                    | Inks: None                                                               | Brim fill capacity (ml): 1270              |
| Dimensions top LxW (mm): 270           | Dimensions base LxW (mm): 170                                            | Product Depth: 48                          |
| Product weight (g): 34                 | Thickness: 0.6mm                                                         | <b>Use</b> : Hot, Cold, Wet & Dry Products |
| Manufactured: China                    | <b>Customise</b> : Yes - Please Contact Our<br>Team For More Information | MOQ custom: MOQ apply see custom packaging |
| Mould fees: Yes - see custom packaging | Environmental production certified: ISO 14001                            | Quality product certified: ISO 9001        |
| Factory food safety certified: BRC     | Corporate social accreditation: BSCI                                     | Home compostable: No                       |
| Industrially compostable: No           | Recyclable: No                                                           |                                            |