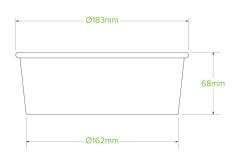

| Carton quantity: 200                                                | Sleeves per carton: 4                               | Units per sleeve: 50                        |
|---------------------------------------------------------------------|-----------------------------------------------------|---------------------------------------------|
| Carton Size LxWxH (cm): 38x38x51                                    | Carton gross weight (kg): 5.400000                  | <b>Carton barcode</b> : 19344062051999      |
| Raw Material: Kraft Bleached Board                                  | <b>Lining/coating</b> : Bioplastic - Ingeo™<br>PLA  | Window Material: None                       |
| Printing Type: Flexo                                                | Inks: Food Contact Safe Inks                        | Brim fill capacity (ml): 1300               |
| Dimensions top LxW (mm): 183x183                                    | Dimensions base LxW (mm): 162x162                   | Product Depth: 68                           |
| Product weight (g): 23.8                                            | Thickness: 320gsm                                   | Use: Cold & Dry Products                    |
| Manufactured: China                                                 | Customise: Print                                    | MOQ custom: 50000                           |
| Mould fees: Yes - see custom packaging                              | <b>Environmental production certified</b> :<br>None | <b>Quality product certified</b> : ISO 9001 |
| Factory food safety certified: BRC                                  | Corporate social accreditation: BSCI                | Home compostable: No                        |
| Industrially compostable: Certified to<br>EN13432 European Standard | Recyclable: No                                      |                                             |