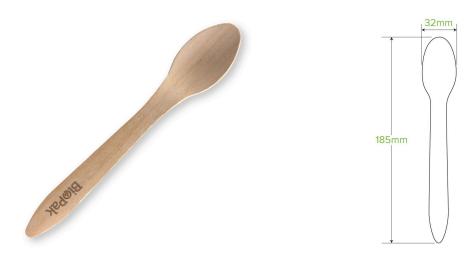

## 19cm Coated Wood Spoon HY-19S-COATED

Our 19cm coated wooden spoon is made from sustainably sourced FSC™ 100% certified birchwood. Our coated wooden cutlery range has been coated with a food safe, non-toxic, compostable plant-based carnauba wax. This eco-friendly wooden spoon is compostable. A more sustainable alternative to plastic spoons.

| Carton quantity: 1000                                 | Sleeves per carton: 10                     | Units per sleeve: 100                             |
|-------------------------------------------------------|--------------------------------------------|---------------------------------------------------|
| Carton Size LxWxH (cm): 24x17x22.5                    | Carton gross weight (kg): 4.200000         | <b>Carton barcode</b> : 19344062048548            |
| Raw Material: Wood - FSC™ 100%<br>Certified Birchwood | Lining/coating: None                       | Window Material: None                             |
| Printing Type: None                                   | Inks: Food Contact Safe Inks               | Dimensions top LxW (mm): 185x33                   |
| Dimensions base LxW (mm): 185x33                      | Product Depth: 1.7                         | Product weight (g): 4.06                          |
| Thickness: 0.02                                       | <b>Use</b> : Hot, Cold, Wet & Dry Products | Manufactured: China                               |
| Customise: Print                                      | <b>MOQ custom</b> : 100000                 | Mould fees: Yes - see custom packaging            |
| <b>Environmental production certified</b> :<br>None   | Quality product certified: ISO 9001        | Factory food safety certified: BRC                |
| Corporate social accreditation:<br>SMETA              | Home compostable: Suitable for composting  | Industrially compostable: Suitable for composting |
| Recyclable: No                                        |                                            |                                                   |