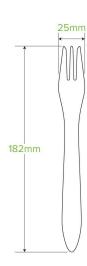

| Carton quantity: 1000                                 | Sleeves per carton: 10                     | Units per sleeve: 100                             |
|-------------------------------------------------------|--------------------------------------------|---------------------------------------------------|
| Carton Size LxWxH (cm): 24x17.5x21.5                  | Carton gross weight (kg): 3.500000         | <b>Carton barcode</b> : 19344062048524            |
| Raw Material: Wood - FSC™ 100%<br>Certified Birchwood | Lining/coating: None                       | Window Material: None                             |
| Printing Type: None                                   | Inks: Food Contact Safe Inks               | Dimensions top LxW (mm): 185x25                   |
| Dimensions base LxW (mm): 182x25                      | Product Depth: 1.7                         | Product weight (g): 3.35                          |
| Thickness: 0.02                                       | <b>Use</b> : Hot, Cold, Wet & Dry Products | Manufactured: China                               |
| Customise: Print                                      | MOQ custom: 100000                         | Mould fees: Yes - see custom packaging            |
| <b>Environmental production certified</b> : None      | Quality product certified: ISO 9001        | Factory food safety certified: BRC                |
| Corporate social accreditation:<br>SMETA              | Home compostable: Suitable for composting  | Industrially compostable: Suitable for composting |
| Recyclable: No                                        |                                            |                                                   |