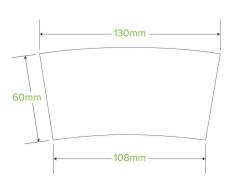

| Carton quantity: 1000                        | Sleeves per carton: 10                            | Units per sleeve: 100                         |
|----------------------------------------------|---------------------------------------------------|-----------------------------------------------|
| Carton Size LxWxH (cm): 35x26.5x34           | Carton gross weight (kg): 5.200000                | <b>Carton barcode</b> : 19344062028373        |
| Raw Material: Paper - Recycled Paper<br>Pulp | Lining/coating: None                              | Window Material: None                         |
| Printing Type: Offset                        | Inks: None                                        | Dimensions top LxW (mm): 125x125              |
| Dimensions base LxW (mm): 110x110            | Product weight (g): 5.07                          | Thickness: 270gsm                             |
| Use: Hot and cold                            | Manufactured: China                               | Customise: Print                              |
| MOQ custom: 30000                            | Mould fees: No                                    | Environmental production certified: ISO 14001 |
| Quality product certified: ISO 9001          | Factory food safety certified: BRC                | Corporate social accreditation: BSCI          |
| Home compostable: Suitable for composting    | Industrially compostable: Suitable for composting | Recyclable: No                                |
|                                              |                                                   |                                               |