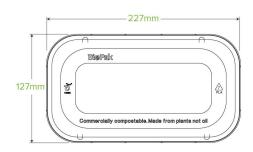

| Carton quantity: 500                                                                                               | Sleeves per carton: 10                 | Units per sleeve: 50                          |
|--------------------------------------------------------------------------------------------------------------------|----------------------------------------|-----------------------------------------------|
| <b>Carton Size LxWxH (cm)</b> : 67.3x47.5x25.2                                                                     | Carton gross weight (kg):<br>6.500000  | <b>Carton barcode</b> : 19344062047374        |
| <b>Raw Material</b> : Bioplastic - Ingeo™ PLA                                                                      | Lining/coating: None                   | Window Material: None                         |
| Printing Type: None                                                                                                | Inks: None                             | Dimensions top LxW (mm): 226x126              |
| Dimensions base LxW (mm): 180x80                                                                                   | Product Depth: 19                      | Product weight (g): 8.77                      |
| <b>Use</b> : Cold use only                                                                                         | Manufactured: Taiwan                   | Customise: None                               |
| MOQ custom: 200000                                                                                                 | Mould fees: Yes - see custom packaging | Environmental production certified: ISO 14001 |
| Factory food safety certified: ISO 22000                                                                           | Corporate social accreditation:        | Home compostable: No                          |
| <b>Industrially compostable</b> : Certified to AS4736 Australian Standards, Certified to EN13432 European Standard | Recyclable: No                         |                                               |