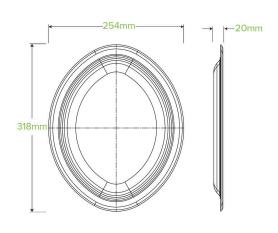

| Carton quantity: 120                                                     | Sleeves per carton: 12                      | Units per sleeve: 10                   |
|--------------------------------------------------------------------------|---------------------------------------------|----------------------------------------|
| Carton Size LxWxH (cm): 33x34x27.5                                       | Carton gross weight (kg): 7.000000          | <b>Carton barcode</b> : 19344062027970 |
| Raw Material: Plant Fibre With PFAS                                      | Lining/coating: None                        | Window Material: None                  |
| Printing Type: None                                                      | Inks: None                                  | Dimensions top LxW (mm): 520           |
| Dimensions base LxW (mm): 330                                            | Product Depth: 350                          | Product weight (g): 28                 |
| Thickness: 0.6mm                                                         | Use: Hot, Cold, Wet & Dry Products          | Manufactured: China                    |
| <b>Customise</b> : Yes - Please Contact Our<br>Team For More Information | MOQ custom: MOQ apply see custom packaging  | Mould fees: Yes - see custom packaging |
| Environmental production certified: ISO 14001                            | <b>Quality product certified</b> : ISO 9001 | Factory food safety certified: BRC     |
| Corporate social accreditation: BSCI                                     | Home compostable: No                        | Industrially compostable: No           |
| Recyclable: No                                                           |                                             |                                        |