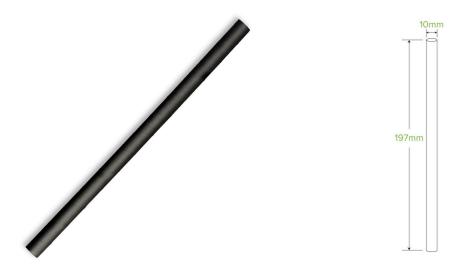

## 10mm Jumbo Black BioStraw JP-PBS-10X197-B

Jumbo Black BioStraws are made from 3-ply premium grade FSC™ Mix (Forest Stewardship Council) certified paper. Our paper straws are home compostable. Perfect for thick shakes and ice drinks!

| Carton quantity: 2500                          | Sleeves per carton: 25                                               | Units per sleeve: 100                  |
|------------------------------------------------|----------------------------------------------------------------------|----------------------------------------|
| Carton Size LxWxH (cm): 51.5x51.5x21.5         | Carton gross weight (kg): 5.000000                                   | <b>Carton barcode</b> : 19344062041204 |
| Raw Material: Paper - FSC™ Mix certified paper | Lining/coating: None                                                 | Window Material: None                  |
| Printing Type: Flexo                           | Inks: Food Contact Safe Inks                                         | Dimensions top LxW (mm): 10x10         |
| Dimensions base LxW (mm): 10x10                | Product Depth: 197                                                   | Product weight (g): 2.16               |
| Thickness: 360gsm                              | Use: Cold use only                                                   | Manufactured: China                    |
| Customise: Print                               | MOQ custom: 200000                                                   | Mould fees: Yes - see custom packaging |
| Environmental production certified:<br>None    | Quality product certified: ISO 9001                                  | Factory food safety certified: BRC     |
| Corporate social accreditation: BSCI           | <b>Home compostable</b> : Certified to NF T51-800 European standards | Industrially compostable: No           |
| Recyclable: No                                 |                                                                      |                                        |