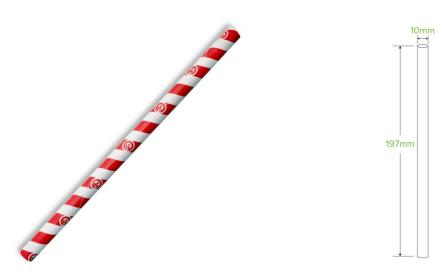

## 10mm Jumbo Red Stripe BioStraw JP-PBS-10X197-RS

Jumbo Red Stripe BioStraws are made from 3-ply premium grade FSC™ Mix certified paper. Our paper straws are home compostable. Perfect for thick shakes and ice drinks!

| Carton quantity: 2500                               | Sleeves per carton: 25                                               | Units per sleeve: 100                  |
|-----------------------------------------------------|----------------------------------------------------------------------|----------------------------------------|
| Carton Size LxWxH (cm): 51.5x51.5x21.5              | Carton gross weight (kg): 5.000000                                   | <b>Carton barcode</b> : 19344062037153 |
| Raw Material: Paper - FSC™ Mix certified paper      | Lining/coating: None                                                 | Window Material: None                  |
| Printing Type: Flexo                                | Inks: Food Contact Safe Inks                                         | Dimensions top LxW (mm): 10x10         |
| Dimensions base LxW (mm): 10x10                     | Product Depth: 197                                                   | Product weight (g): 2.16               |
| Thickness: 360gsm                                   | Use: Cold use only                                                   | Manufactured: China                    |
| Customise: Print                                    | MOQ custom: 200000                                                   | Mould fees: Yes - see custom packaging |
| <b>Environmental production certified</b> :<br>None | Quality product certified: ISO 9001                                  | Factory food safety certified: BRC     |
| Corporate social accreditation: BSCI                | <b>Home compostable</b> : Certified to NF T51-800 European standards | Industrially compostable: No           |
| Recyclable: No                                      |                                                                      |                                        |