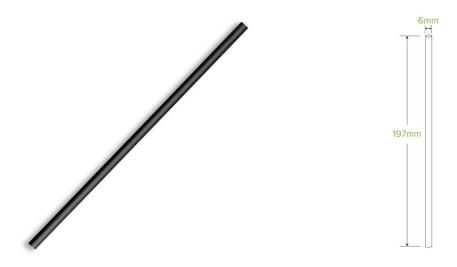

## 6mm Regular Black BioStraw JP-PBS-6X197-B

Black BioStraws are made from 3-ply premium grade FSC™ Mix (Forest Stewardship Council) certified paper. Our paper straws are home compostable.

| Carton quantity: 2500                               | Sleeves per carton: 10                                               | Units per sleeve: 250                  |
|-----------------------------------------------------|----------------------------------------------------------------------|----------------------------------------|
| Carton Size LxWxH (cm): 49x20x21                    | Carton gross weight (kg): 3.000000                                   | <b>Carton barcode</b> : 19344062036156 |
| Raw Material: Paper - FSC™ Mix certified paper      | Lining/coating: None                                                 | Window Material: None                  |
| Printing Type: Flexo                                | Inks: Food Contact Safe Inks                                         | Dimensions top LxW (mm): 6x6           |
| Dimensions base LxW (mm): 6x6                       | Product Depth: 197                                                   | Product weight (g): 1.26               |
| Thickness: 360gsm                                   | <b>Use</b> : Cold use only                                           | Manufactured: China                    |
| Customise: Print                                    | <b>MOQ custom</b> : 200000                                           | Mould fees: Yes - see custom packaging |
| <b>Environmental production certified</b> :<br>None | Quality product certified: ISO 9001                                  | Factory food safety certified: BRC     |
| Corporate social accreditation: BSCI                | <b>Home compostable</b> : Certified to NF T51-800 European standards | Industrially compostable: No           |
| Recyclable: No                                      |                                                                      |                                        |