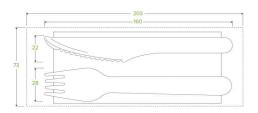

| Carton quantity: 400                                  | Slooves per carten: 4                     | Units per sleeve: 100                             |
|-------------------------------------------------------|-------------------------------------------|---------------------------------------------------|
| Carton quantity: 400                                  | Sleeves per carton: 4                     | Offics per sieeve. 100                            |
| Carton Size LxWxH (cm): 47x21.5x30.5                  | Carton gross weight (kg): 3.500000        | <b>Carton barcode</b> : 19344062041174            |
| Raw Material: Wood - FSC™ 100%<br>Certified Birchwood | Lining/coating: None                      | Window Material: None                             |
| Printing Type: Flexo                                  | <b>Inks</b> : Food Contact Safe Inks      | Dimensions top LxW (mm): 205x60                   |
| Dimensions base LxW (mm): 207×60                      | Product Depth: 7                          | Product weight (g): 7                             |
| Thickness: 50                                         | Use: Hot, Cold, Wet & Dry Products        | Manufactured: China                               |
| Customise: Print                                      | <b>MOQ custom</b> : 100000                | Mould fees: Yes - see custom packaging            |
| <b>Environmental production certified</b> :<br>None   | Quality product certified: ISO 9001       | Factory food safety certified: BRC                |
| Corporate social accreditation:<br>SMETA              | Home compostable: Suitable for composting | Industrially compostable: Suitable for composting |
| Recyclable: No                                        |                                           |                                                   |