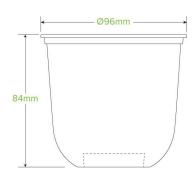

| Carton quantity: 1000                                 | Sleeves per carton: 20                      | Units per sleeve: 50                                                                                             |
|-------------------------------------------------------|---------------------------------------------|------------------------------------------------------------------------------------------------------------------|
| Carton Size LxWxH (cm): 49x40x48                      | Carton gross weight (kg):<br>10.200000      | <b>Carton barcode</b> : 19344062035258                                                                           |
| Raw Material: Bioplastic - PLA                        | Lining/coating: None                        | Window Material: None                                                                                            |
| Printing Type: Offset                                 | Inks: Food Contact Safe Inks                | Brim fill capacity (ml): 392                                                                                     |
| Dimensions top LxW (mm): 96x96                        | Dimensions base LxW (mm): 48x48             | Product Depth: 84                                                                                                |
| Product weight (g): 9.387                             | Use: Cold use only                          | Manufactured: Taiwan                                                                                             |
| Customise: Print                                      | MOQ custom: 50000                           | Mould fees: Yes - see custom packaging                                                                           |
| <b>Environmental production certified</b> : ISO 14001 | <b>Quality product certified</b> : ISO 9001 | Factory food safety certified: FSSC 22000                                                                        |
| Corporate social accreditation:<br>NONE AVAILABLE     | Home compostable: No                        | Industrially compostable: Certified to<br>AS4736 Australian Standards, Certified to<br>EN13432 European Standard |
| Recyclable: No                                        |                                             | '                                                                                                                |