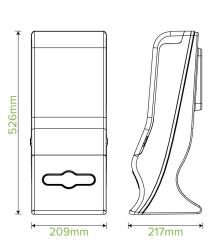

| Carton quantity: 1                                 | Sleeves per carton: 1                 | Units per sleeve: 1                           |
|----------------------------------------------------|---------------------------------------|-----------------------------------------------|
| Carton Size LxWxH (cm):<br>55.5x46x48.5            | Carton gross weight (kg):<br>2.250000 | <b>Carton barcode</b> : 19344062038426        |
| Raw Material: ABS Plastic                          | Lining/coating: None                  | Window Material: None                         |
| Printing Type: None                                | Inks: None                            | Dimensions top LxW (mm): 209x221              |
| Dimensions base LxW (mm): 209x221                  | Product Depth: 529                    | Product weight (g): 2320                      |
| Use: N/A                                           | Manufactured: China                   | Customise: None                               |
| <b>MOQ custom</b> : MOQ apply see custom packaging | Mould fees: No                        | Environmental production certified: ISO 14001 |
| Quality product certified: ISO 9001                | Factory food safety certified: BRC    | Corporate social accreditation: SMETA         |
| Home compostable: No                               | Industrially compostable: No          | Recyclable: No                                |