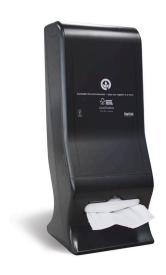

## Large Single Saver BioDispenser Table Top Individual Unit L-SSD-LTTU

This large single saver napkin dispenser fits our Single Saver BioNapkins. Promote hygiene and reduce napkin usage with this napkin dispenser. 5% of profits from our eco-friendly napkin dispensers are donated to creating positive change. This is an individual unit.