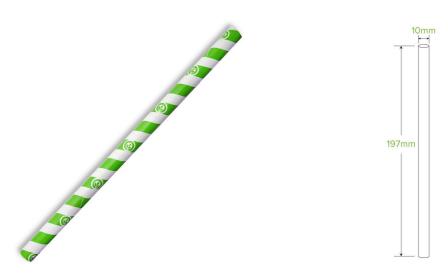

## 10mm Jumbo Green Stripe BioStraw JP-PBS-10X197-GS

Jumbo Green Stripe BioStraws are made from 3-ply premium grade FSC™ Mix (Forest Stewardship Council) certified paper. Our paper straws are home compostable. Perfect for thick shakes and ice drinks!

| Carton quantity: 2500                               | Sleeves per carton: 25                                               | Units per sleeve: 100                  |
|-----------------------------------------------------|----------------------------------------------------------------------|----------------------------------------|
| Carton Size LxWxH (cm): 51.5x51.5x21.5              | Carton gross weight (kg): 5.000000                                   | <b>Carton barcode</b> : 19344062038600 |
| Raw Material: Paper - FSC™ Mix certified paper      | Lining/coating: None                                                 | Window Material: None                  |
| Printing Type: Flexo                                | Inks: Food Contact Safe Inks                                         | Dimensions top LxW (mm): 10x10         |
| Dimensions base LxW (mm): 10x10                     | Product Depth: 197                                                   | Product weight (g): 2.16               |
| Thickness: 360gsm                                   | Use: Cold use only                                                   | Manufactured: China                    |
| Customise: Print                                    | MOQ custom: 200000                                                   | Mould fees: Yes - see custom packaging |
| <b>Environmental production certified</b> :<br>None | Quality product certified: ISO 9001                                  | Factory food safety certified: BRC     |
| Corporate social accreditation: BSCI                | <b>Home compostable</b> : Certified to NF T51-800 European standards | Industrially compostable: No           |
| Recyclable: No                                      |                                                                      |                                        |