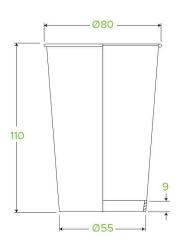

| Carton quantity: 1000                                                                                            | Sleeves per carton: 20                          | Units per sleeve: 50                        |
|------------------------------------------------------------------------------------------------------------------|-------------------------------------------------|---------------------------------------------|
| Carton Size LxWxH (cm): 40.5x32.5x52.5                                                                           | Carton gross weight (kg): 10.200000             | <b>Carton barcode</b> : 19344062036583      |
| Raw Material: Paper                                                                                              | <b>Lining/coating</b> : Bioplastic - Ingeo™ PLA | Window Material: None                       |
| Printing Type: Offset                                                                                            | Inks: Food Contact Safe Inks                    | Brim fill capacity (ml): 335                |
| Dimensions top LxW (mm): 80                                                                                      | Dimensions base LxW (mm): 56                    | Product Depth: 110                          |
| Product weight (g): 9.2                                                                                          | Thickness: 285gsm + 35gsm PLA                   | <b>Use</b> : Hot and cold                   |
| Manufactured: Taiwan                                                                                             | Customise: None                                 | MOQ custom: 25000                           |
| Mould fees: No                                                                                                   | Environmental production certified: ISO 14001   | <b>Quality product certified</b> : ISO 9001 |
| Factory food safety certified: BRC                                                                               | Corporate social accreditation:<br>SMETA        | Home compostable: No                        |
| Industrially compostable: Certified to<br>AS4736 Australian Standards, Certified to<br>EN13432 European Standard | Recyclable: No                                  |                                             |