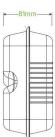

| Carton quantity: 200                   | Sleeves per carton: 2                                                    | Units per sleeve: 100                      |
|----------------------------------------|--------------------------------------------------------------------------|--------------------------------------------|
| Carton Size LxWxH (cm): 48x33x25.5     | Carton gross weight (kg): 9.400000                                       | <b>Carton barcode</b> : 19344062035821     |
| Raw Material: Plant Fibre With PFAS    | Lining/coating: None                                                     | Window Material: None                      |
| Printing Type: None                    | Inks: None                                                               | Brim fill capacity (ml): 2689              |
| Dimensions top LxW (mm): 460           | Dimensions base LxW (mm): 230                                            | Product Depth: 48                          |
| Product weight (g): 40                 | Thickness: 0.6mm                                                         | Use: Hot, Cold, Wet & Dry Products         |
| Manufactured: China                    | <b>Customise</b> : Yes - Please Contact Our<br>Team For More Information | MOQ custom: MOQ apply see custom packaging |
| Mould fees: Yes - see custom packaging | Environmental production certified: ISO 14001                            | Quality product certified: ISO 9001        |
| Factory food safety certified: BRC     | Corporate social accreditation: BSCI                                     | Home compostable: No                       |
| Industrially compostable: No           | Recyclable: No                                                           |                                            |