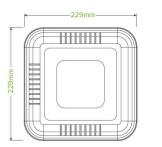

| Carton quantity: 200                   | Sleeves per carton: 2                                                    | Units per sleeve: 100                      |
|----------------------------------------|--------------------------------------------------------------------------|--------------------------------------------|
| Carton Size LxWxH (cm): 48x33x25.5     | Carton gross weight (kg): 9.400000                                       | <b>Carton barcode</b> : 19344062035821     |
| Raw Material: Plant Fibre With PFAS    | Lining/coating: None                                                     | Window Material: None                      |
| Printing Type: None                    | Inks: None                                                               | Brim fill capacity (ml): 2689              |
| Dimensions top LxW (mm): 460           | Dimensions base LxW (mm): 230                                            | Product Depth: 48                          |
| Product weight (g): 40                 | Thickness: 0.6mm                                                         | Use: Hot, Cold, Wet & Dry Products         |
| Manufactured: China                    | <b>Customise</b> : Yes - Please Contact Our<br>Team For More Information | MOQ custom: MOQ apply see custom packaging |
| Mould fees: Yes - see custom packaging | Environmental production certified: ISO 14001                            | Quality product certified: ISO 9001        |
| Factory food safety certified: BRC     | Corporate social accreditation: BSCI                                     | Home compostable: No                       |
| Industrially compostable: No           | Recyclable: No                                                           |                                            |