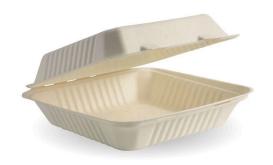

## 23x23x8cm / 9x9x3in Natural Plant Fibre Clamshell B-HL-91-N

Our plastic-free clamshells are made from rapidly renewable sugarcane pulp, a by-product of the sugar refining industry. Our 9x9x3" natural bagasse clamshell containers are an eco-friendly alternative to plastic takeaway containers