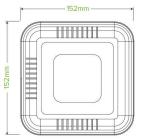

| Carton quantity: 500                   | Sleeves per carton: 4                                                    | Units per sleeve: 125                      |
|----------------------------------------|--------------------------------------------------------------------------|--------------------------------------------|
| Carton Size LxWxH (cm): 48x32x31.5     | Carton gross weight (kg): 11.500000                                      | <b>Carton barcode</b> : 19344062035791     |
| Raw Material: Plant Fibre With PFAS    | Lining/coating: None                                                     | Window Material: None                      |
| Printing Type: None                    | Inks: None                                                               | Brim fill capacity (ml): 515               |
| Dimensions top LxW (mm): 307           | Dimensions base LxW (mm): 152                                            | Product Depth: 46                          |
| Product weight (g): 19                 | Thickness: 0.6mm                                                         | Use: Hot, Cold, Wet & Dry Products         |
| Manufactured: China                    | <b>Customise</b> : Yes - Please Contact Our<br>Team For More Information | MOQ custom: MOQ apply see custom packaging |
| Mould fees: Yes - see custom packaging | Environmental production certified: ISO 14001                            | Quality product certified: ISO 9001        |
| Factory food safety certified: BRC     | Corporate social accreditation: BSCI                                     | Home compostable: No                       |
| Industrially compostable: No           | Recyclable: No                                                           |                                            |