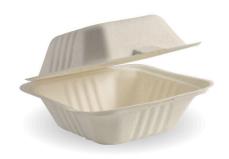

## 15x15x8cm Natural Plant Fibre Clamshell B-HL-66-N

Our plastic-free clamshells are made from rapidly renewable sugarcane pulp, a by-product of the sugar refining industry. Our 6x6x3 natural bagasse clamshell containers are an eco-friendly alternative to plastic takeaway containers.