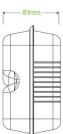

| Carton quantity: 500                   | Sleeves per carton: 4                                                    | Units per sleeve: 125                      |
|----------------------------------------|--------------------------------------------------------------------------|--------------------------------------------|
| Carton Size LxWxH (cm): 48x32x31.5     | Carton gross weight (kg): 11.500000                                      | <b>Carton barcode</b> : 19344062035791     |
| Raw Material: Plant Fibre With PFAS    | Lining/coating: None                                                     | Window Material: None                      |
| Printing Type: None                    | Inks: None                                                               | Brim fill capacity (ml): 515               |
| Dimensions top LxW (mm): 307           | Dimensions base LxW (mm): 152                                            | Product Depth: 46                          |
| Product weight (g): 19                 | Thickness: 0.6mm                                                         | Use: Hot, Cold, Wet & Dry Products         |
| Manufactured: China                    | <b>Customise</b> : Yes - Please Contact Our<br>Team For More Information | MOQ custom: MOQ apply see custom packaging |
| Mould fees: Yes - see custom packaging | Environmental production certified: ISO 14001                            | Quality product certified: ISO 9001        |
| Factory food safety certified: BRC     | Corporate social accreditation: BSCI                                     | Home compostable: No                       |
| Industrially compostable: No           | Recyclable: No                                                           |                                            |