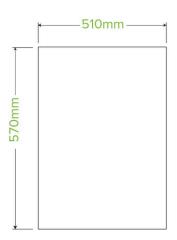

| Carton quantity: 1000                         | Sleeves per carton: 40                                             | Units per sleeve: 25                                                       |
|-----------------------------------------------|--------------------------------------------------------------------|----------------------------------------------------------------------------|
| Carton Size LxWxH (cm): 48x31x15              | Carton gross weight (kg): 13.900000                                | <b>Carton barcode</b> : 19344062000980                                     |
| Raw Material: Bioplastic - Ecopond            | Lining/coating: None                                               | Window Material: None                                                      |
| Printing Type: Offset                         | <b>Inks</b> : Food Contact Safe Inks - Soy or<br>Water Based       | Brim fill capacity (ml): 30000                                             |
| Dimensions base LxW (mm): 570x510             | Product Depth: 570                                                 | Product weight (g): 332.27                                                 |
| Thickness: 0.018                              | <b>Use</b> : Cold & Dry Products                                   | Manufactured: China                                                        |
| Customise: Print                              | MOQ custom: 1 tonne                                                | Mould fees: Yes - see custom packaging                                     |
| Environmental production certified: ISO 14001 | Quality product certified: ISO 9001                                | Factory food safety certified: BRC, ISO 22000                              |
| Corporate social accreditation:               | <b>Home compostable</b> : Certified to AS5810 Australian standards | <b>Industrially compostable</b> : Certified to AS4736 Australian Standards |
| Recyclable: No                                |                                                                    |                                                                            |