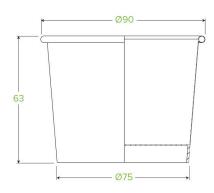

## 250ml / 8oz White BioBowl BSC-8

8oz white paper bowls are lined with a plant-based bioplastic, not fossil-fuel plastic. Certified industrially compostable. Suitable for hot/cold food and soup-safe.

| Carton quantity: 1000                                                                                              | Sleeves per carton: 20                             | Units per sleeve: 50                        |
|--------------------------------------------------------------------------------------------------------------------|----------------------------------------------------|---------------------------------------------|
| Carton Size LxWxH (cm): 45.5x36.5x51                                                                               | Carton gross weight (kg): 9.500000                 | <b>Carton barcode</b> : 19344062000423      |
| Raw Material: Paper                                                                                                | <b>Lining/coating</b> : Bioplastic - Ingeo™<br>PLA | Window Material: None                       |
| Printing Type: Offset                                                                                              | Inks: Food Contact Safe Inks                       | Brim fill capacity (ml): 263                |
| Dimensions top LxW (mm): 90                                                                                        | Dimensions base LxW (mm): 75                       | Product Depth: 62                           |
| Product weight (g): 8.25                                                                                           | Thickness: 300gsm                                  | Use: Hot and cold                           |
| Manufactured: Taiwan                                                                                               | Customise: None                                    | MOQ custom: 25000                           |
| Mould fees: No                                                                                                     | Environmental production certified: ISO 14001      | <b>Quality product certified</b> : ISO 9001 |
| Factory food safety certified: BRC                                                                                 | Corporate social accreditation:<br>SMETA           | Home compostable: No                        |
| <b>Industrially compostable</b> : Certified to AS4736 Australian Standards, Certified to EN13432 European Standard | Recyclable: No                                     |                                             |