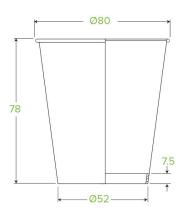

| Carton quantity: 1000                | Sleeves per carton: 20                                                                                             | Units per sleeve: 50                         |
|--------------------------------------|--------------------------------------------------------------------------------------------------------------------|----------------------------------------------|
| Carton Size LxWxH (cm): 41x33.5x45.5 | Carton gross weight (kg): 7.200000                                                                                 | <b>Carton barcode</b> : 19344062022517       |
| Raw Material: Paper                  | Lining/coating: Bioplastic - Ingeo PLA                                                                             | Window Material: None                        |
| Printing Type: Offset                | Inks: Food Contact Safe Inks                                                                                       | Brim fill capacity (ml): 233                 |
| Dimensions top LxW (mm): 80x80       | Dimensions base LxW (mm): 52x52                                                                                    | Product Depth: 78                            |
| Product weight (g): 6.038            | Thickness: 228gsm + 35gsm PLA                                                                                      | <b>Use</b> : Hot and cold                    |
| Manufactured: Taiwan                 | Customise: Print                                                                                                   | MOQ custom: 50000                            |
| Mould fees: No                       | Quality product certified: ISO 9001                                                                                | Factory food safety certified: BRC,<br>HACCP |
| Home compostable: No                 | <b>Industrially compostable</b> : Certified to AS4736 Australian Standards, Certified to EN13432 European Standard | Recyclable: No                               |