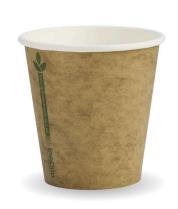

## 230ml / 6oz (80mm) Kraft Green Line Single Wall BioCup BCK-6-GL

Paper BioCups are sustainably sourced from managed plantations with a bioplastic lining made from plants, not oil. This cup is printed kraft-look. This cup fits our small lids.