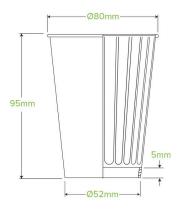

| Carton quantity: 1000                                                                                              | Sleeves per carton: 20                   | Units per sleeve: 50                                                                                         |
|--------------------------------------------------------------------------------------------------------------------|------------------------------------------|--------------------------------------------------------------------------------------------------------------|
| Carton Size LxWxH (cm): 41x33.5x60.5                                                                               | Carton gross weight (kg):<br>13.840000   | <b>Carton barcode</b> : 19344062011481                                                                       |
| Raw Material: Paper                                                                                                | Lining/coating: Aqueous                  | Window Material: None                                                                                        |
| Printing Type: Offset                                                                                              | Inks: Food Contact Safe Inks             | Brim fill capacity (ml): 260                                                                                 |
| Dimensions top LxW (mm): 80×80                                                                                     | Dimensions base LxW (mm): 49x49          | Product Depth: 96                                                                                            |
| Product weight (g): 12.8                                                                                           | Thickness: 280+260gsm                    | Use: Hot & Wet Products                                                                                      |
| Manufactured: Taiwan                                                                                               | Customise: Print                         | <b>MOQ custom</b> : 100000                                                                                   |
| Mould fees: Yes - see custom packaging                                                                             | Environmental production certified: None | Quality product certified: TBC                                                                               |
| Factory food safety certified: BRC                                                                                 | Corporate social accreditation:          | Home compostable: Certified to<br>AS5810 Australian standards, Certified<br>to NF T51-800 European standards |
| <b>Industrially compostable</b> : Certified to AS4736 Australian Standards, Certified to EN13432 European Standard | Recyclable: No                           |                                                                                                              |