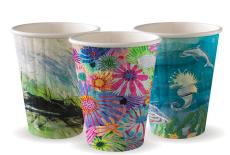

## 255ml / 8oz (80mm) Art Series Double Wall BioCup BC-8DW-ART SERIES

Art Series paper BioCups are manufactured using a Aqueous water dispersion coating. BioPak paper cups are certified home compostable (AS5810). This 8oz art series fits our small lids.