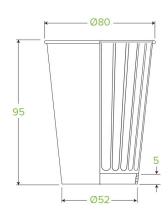

| Carton quantity: 1000                                                                                            | Sleeves per carton: 20                        | Units per sleeve: 50                        |
|------------------------------------------------------------------------------------------------------------------|-----------------------------------------------|---------------------------------------------|
| Carton Size LxWxH (cm): 41x33.5x60.5                                                                             | Carton gross weight (kg): 12.840000           | <b>Carton barcode</b> : 19344062000324      |
| Raw Material: Paper                                                                                              | Lining/coating: Bioplastic - Ingeo PLA        | Window Material: None                       |
| Printing Type: Offset                                                                                            | Inks: Food Contact Safe Inks                  | Brim fill capacity (ml): 280                |
| Dimensions top LxW (mm): 80x80                                                                                   | Dimensions base LxW (mm): 51.17x51.17         | Product Depth: 95                           |
| Product weight (g): 13.1                                                                                         | Thickness: 280gsm                             | Use: Hot and cold                           |
| Manufactured: Taiwan                                                                                             | Customise: Print                              | MOQ custom: MOQ apply see custom packaging  |
| Mould fees: No                                                                                                   | Environmental production certified: ISO 14001 | <b>Quality product certified</b> : ISO 9001 |
| Factory food safety certified: BRC, ISO 22000                                                                    | Corporate social accreditation: SA 8000       | Home compostable: No                        |
| Industrially compostable: Certified to<br>AS4736 Australian Standards, Certified to<br>EN13432 European Standard | Recyclable: No                                |                                             |