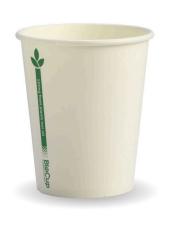

## 280ml / 8oz (80mm) White Green Line Single Wall BioCup BC-8-GL

Paper BioCups are made from premium paperboard with a bioplastic lining made from plants, not oil. This 8oz White Green Line cup fits our small lids.