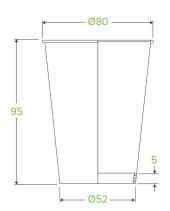

| Carton quantity: 1000                                                                                            | Sleeves per carton: 20                        | Units per sleeve: 50                       |
|------------------------------------------------------------------------------------------------------------------|-----------------------------------------------|--------------------------------------------|
| Carton Size LxWxH (cm): 41x33.5x44                                                                               | Carton gross weight (kg): 8.800000            | <b>Carton barcode</b> : 19344062022487     |
| Raw Material: Paper                                                                                              | Lining/coating: Bioplastic - Ingeo PLA        | Window Material: None                      |
| Printing Type: Offset                                                                                            | Inks: Food Contact Safe Inks                  | Brim fill capacity (ml): 280               |
| Dimensions top LxW (mm): 80x80                                                                                   | Dimensions base LxW (mm):<br>51.17x51.17      | Product Depth: 95                          |
| Product weight (g): 8                                                                                            | Thickness: 280gsm                             | <b>Use</b> : Hot and cold                  |
| Manufactured: Taiwan                                                                                             | Customise: Print                              | MOQ custom: MOQ apply see custom packaging |
| Mould fees: No                                                                                                   | Environmental production certified: ISO 14001 | Quality product certified: ISO 9001        |
| Factory food safety certified: BRC, ISO 22000                                                                    | Corporate social accreditation: SA 8000       | Home compostable: No                       |
| Industrially compostable: Certified to<br>AS4736 Australian Standards, Certified to<br>EN13432 European Standard | Recyclable: No                                |                                            |