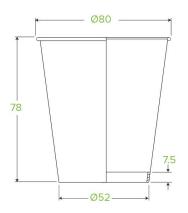

| Carton quantity: 1000                                                                                            | Sleeves per carton: 20                   | Units per sleeve: 50                                                                                                 |
|------------------------------------------------------------------------------------------------------------------|------------------------------------------|----------------------------------------------------------------------------------------------------------------------|
| Carton Size LxWxH (cm): 41x33.5x45.5                                                                             | Carton gross weight (kg):<br>8.500000    | <b>Carton barcode</b> : 19344062027376                                                                               |
| Raw Material: Paper                                                                                              | Lining/coating: Aqueous                  | Window Material: None                                                                                                |
| Printing Type: Offset                                                                                            | Inks: Food Contact Safe Inks             | Brim fill capacity (ml): 235                                                                                         |
| Dimensions top LxW (mm): 80x80                                                                                   | Dimensions base LxW (mm):<br>51x51       | Product Depth: 81                                                                                                    |
| Product weight (g): 5.6                                                                                          | Thickness: 230gsm                        | <b>Use</b> : Hot & Wet Products                                                                                      |
| Manufactured: Taiwan                                                                                             | Customise: Print                         | MOQ custom: MOQ apply see custom packaging                                                                           |
| Mould fees: Yes - see custom packaging                                                                           | Environmental production certified: None | Quality product certified: TBC                                                                                       |
| Factory food safety certified: BRC                                                                               | Corporate social accreditation:          | <b>Home compostable</b> : Certified to<br>AS5810 Australian standards, Certified<br>to NF T51-800 European standards |
| Industrially compostable: Certified to<br>AS4736 Australian Standards, Certified<br>to EN13432 European Standard | Recyclable: No                           |                                                                                                                      |