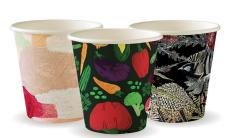

## 230ml / 6oz (80mm) Art Series Single Wall BioCup BC-6-ART SERIES

\*image as a guide only

Art Series paper BioCups are manufactured using an Ingeo™ coating. BioPak paper cups are certified industrially compostable (AS4736). This 6oz art series fits our small lids.