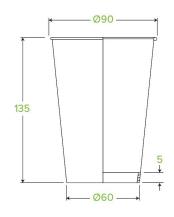

| Carton quantity: 1000                                                                                              | Sleeves per carton: 20                   | Units per sleeve: 50                                                                                           |
|--------------------------------------------------------------------------------------------------------------------|------------------------------------------|----------------------------------------------------------------------------------------------------------------|
| Carton Size LxWxH (cm): 46x37x63.5                                                                                 | Carton gross weight (kg):<br>15.000000   | <b>Carton barcode</b> : 19344062011474                                                                         |
| Raw Material: Paper                                                                                                | Lining/coating: Aqueous                  | Window Material: None                                                                                          |
| Printing Type: Offset                                                                                              | Inks: Food Contact Safe Inks             | Brim fill capacity (ml): 520                                                                                   |
| Dimensions top LxW (mm): 90x90                                                                                     | Dimensions base LxW (mm): 69x69          | Product Depth: 136                                                                                             |
| Product weight (g): 12.3                                                                                           | Thickness: 300gsm                        | Use: Hot & Wet Products                                                                                        |
| Manufactured: Taiwan                                                                                               | Customise: Print                         | <b>MOQ custom</b> : 100000                                                                                     |
| Mould fees: Yes - see custom packaging                                                                             | Environmental production certified: None | Quality product certified: TBC                                                                                 |
| Factory food safety certified: BRC                                                                                 | Corporate social accreditation:          | <b>Home compostable</b> : Certified to AS5810 Australian standards, Certified to NF T51-800 European standards |
| <b>Industrially compostable</b> : Certified to AS4736 Australian Standards, Certified to EN13432 European Standard | Recyclable: No                           |                                                                                                                |