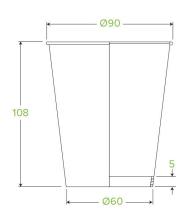

| Carton quantity: 1000                                                                                              | Sleeves per carton: 20                        | Units per sleeve: 50                        |
|--------------------------------------------------------------------------------------------------------------------|-----------------------------------------------|---------------------------------------------|
| Carton Size LxWxH (cm): 46.7x36.8x53                                                                               | Carton gross weight (kg): 12.700000           | <b>Carton barcode</b> : 19344062000010      |
| Raw Material: Paper                                                                                                | Lining/coating: Bioplastic - Ingeo PLA        | Window Material: None                       |
| Printing Type: Offset                                                                                              | Inks: Food Contact Safe Inks                  | Brim fill capacity (ml): 390                |
| Dimensions top LxW (mm): 90x90                                                                                     | Dimensions base LxW (mm): 59.9x59.9           | Product Depth: 108                          |
| Product weight (g): 9                                                                                              | Thickness: 300gsm                             | Use: Hot and cold                           |
| Manufactured: Taiwan                                                                                               | Customise: Print                              | MOQ custom: MOQ apply see custom packaging  |
| Mould fees: No                                                                                                     | Environmental production certified: ISO 14001 | <b>Quality product certified</b> : ISO 9001 |
| Factory food safety certified: BRC, ISO 22000                                                                      | Corporate social accreditation: SA 8000       | Home compostable: No                        |
| <b>Industrially compostable</b> : Certified to AS4736 Australian Standards, Certified to EN13432 European Standard | Recyclable: No                                |                                             |