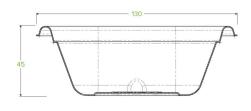

| Carton quantity: 600                   | Sleeves per carton: 12                                                   | Units per sleeve: 50                       |
|----------------------------------------|--------------------------------------------------------------------------|--------------------------------------------|
| Carton Size LxWxH (cm): 55x21x41.5     | Carton gross weight (kg): 7.600000                                       | <b>Carton barcode</b> : 19344062009112     |
| Raw Material: Plant Fibre With PFAS    | Lining/coating: None                                                     | Window Material: None                      |
| Printing Type: None                    | Inks: None                                                               | Brim fill capacity (ml): 383               |
| Dimensions top LxW (mm): 128           | Dimensions base LxW (mm): 80                                             | Product Depth: 45                          |
| Product weight (g): 11                 | Thickness: 0.6mm                                                         | <b>Use</b> : Hot, Cold, Wet & Dry Products |
| Manufactured: China                    | <b>Customise</b> : Yes - Please Contact Our<br>Team For More Information | MOQ custom: MOQ apply see custom packaging |
| Mould fees: Yes - see custom packaging | Environmental production certified: ISO 14001                            | Quality product certified: ISO 9001        |
| Factory food safety certified: BRC     | Corporate social accreditation: BSCI                                     | Home compostable: No                       |
| Industrially compostable: No           | Recyclable: No                                                           |                                            |