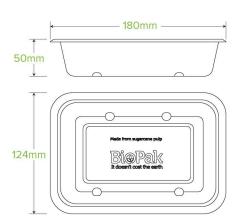

| Carton quantity: 500                   | Sleeves per carton: 4                                                    | Units per sleeve: 125                      |
|----------------------------------------|--------------------------------------------------------------------------|--------------------------------------------|
| Carton Size LxWxH (cm): 50x27x38       | Carton gross weight (kg): 9.000000                                       | <b>Carton barcode</b> : 19344062033964     |
| Raw Material: Plant Fibre With PFAS    | Lining/coating: None                                                     | Window Material: None                      |
| Printing Type: None                    | Inks: None                                                               | Brim fill capacity (ml): 679               |
| Dimensions top LxW (mm): 180           | Dimensions base LxW (mm): 124                                            | Product Depth: 50                          |
| Product weight (g): 16                 | Thickness: 0.6mm                                                         | Use: Hot, Cold, Wet & Dry Products         |
| Manufactured: China                    | <b>Customise</b> : Yes - Please Contact Our<br>Team For More Information | MOQ custom: MOQ apply see custom packaging |
| Mould fees: Yes - see custom packaging | Environmental production certified: ISO 14001                            | Quality product certified: ISO 9001        |
| Factory food safety certified: BRC     | Corporate social accreditation: BSCI                                     | Home compostable: No                       |
| Industrially compostable: No           | Recyclable: No                                                           |                                            |