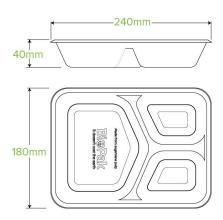

| Carton quantity: 500                   | Sleeves per carton: 4                                                    | Units per sleeve: 125                      |
|----------------------------------------|--------------------------------------------------------------------------|--------------------------------------------|
| Carton Size LxWxH (cm): 50x36x39       | Carton gross weight (kg): 15.000000                                      | <b>Carton barcode</b> : 19344062032974     |
| Raw Material: Plant Fibre With PFAS    | Lining/coating: None                                                     | Window Material: None                      |
| Printing Type: None                    | Inks: None                                                               | Brim fill capacity (ml): 1150              |
| Dimensions top LxW (mm): 240           | Dimensions base LxW (mm): 180                                            | Product Depth: 48                          |
| Product weight (g): 28                 | Thickness: 0.6mm                                                         | <b>Use</b> : Hot, Cold, Wet & Dry Products |
| Manufactured: China                    | <b>Customise</b> : Yes - Please Contact Our<br>Team For More Information | MOQ custom: MOQ apply see custom packaging |
| Mould fees: Yes - see custom packaging | Environmental production certified: ISO 14001                            | Quality product certified: ISO 9001        |
| Factory food safety certified: BRC     | Corporate social accreditation: BSCI                                     | Home compostable: No                       |
| Industrially compostable: No           | Recyclable: No                                                           |                                            |