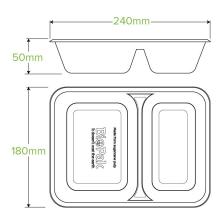

| Carton quantity: 500                           | Sleeves per carton: 4                                                    | Units per sleeve: 125                      |
|------------------------------------------------|--------------------------------------------------------------------------|--------------------------------------------|
| Carton Size LxWxH (cm): 49x36x38.5             | Carton gross weight (kg): 13.500000                                      | <b>Carton barcode</b> : 19344062032967     |
| Raw Material: Plant Fibre With PFAS            | Lining/coating: None                                                     | Window Material: None                      |
| Printing Type: None                            | Inks: None                                                               | Brim fill capacity (ml): 1230              |
| Dimensions top LxW (mm): 240                   | Dimensions base LxW (mm): 180                                            | Product Depth: 48                          |
| Product weight (g): 28                         | Thickness: 0.6mm                                                         | <b>Use</b> : Hot, Cold, Wet & Dry Products |
| Manufactured: China                            | <b>Customise</b> : Yes - Please Contact Our<br>Team For More Information | MOQ custom: MOQ apply see custom packaging |
| <b>Mould fees</b> : Yes - see custom packaging | Environmental production certified: ISO 14001                            | Quality product certified: ISO 9001        |
| Factory food safety certified: BRC             | Corporate social accreditation: BSCI                                     | Home compostable: No                       |
| Industrially compostable: No                   | Recyclable: No                                                           |                                            |