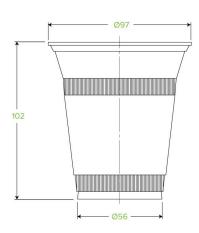

| Carton quantity: 1000                             | Sleeves per carton: 20                      | Units per sleeve: 50                                                                                               |
|---------------------------------------------------|---------------------------------------------|--------------------------------------------------------------------------------------------------------------------|
| Carton Size LxWxH (cm): 50x40x38                  | Carton gross weight (kg):<br>10.300000      | <b>Carton barcode</b> : 19344062000652                                                                             |
| Raw Material: Bioplastic - PLA                    | Lining/coating: None                        | Window Material: None                                                                                              |
| Printing Type: Offset                             | Inks: Food Contact Safe Inks                | Brim fill capacity (ml): 375                                                                                       |
| Dimensions top LxW (mm): 96x96                    | Dimensions base LxW (mm): 56x56             | Product Depth: 84                                                                                                  |
| Product weight (g): 9.321                         | <b>Use</b> : Cold use only                  | Manufactured: Taiwan                                                                                               |
| Customise: Print                                  | MOQ custom: 50000                           | Mould fees: Yes - see custom packaging                                                                             |
| Environmental production certified: ISO 14001     | <b>Quality product certified</b> : ISO 9001 | Factory food safety certified: FSSC 22000                                                                          |
| Corporate social accreditation:<br>NONE AVAILABLE | Home compostable: No                        | <b>Industrially compostable</b> : Certified to AS4736 Australian Standards, Certified to EN13432 European Standard |
| Recyclable: No                                    |                                             |                                                                                                                    |