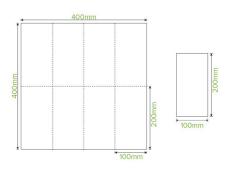

| Carton quantity: 1000                                  | Sleeves per carton: 10                            | Units per sleeve: 100                         |
|--------------------------------------------------------|---------------------------------------------------|-----------------------------------------------|
| Carton Size LxWxH (cm): 41x22x40                       | Carton gross weight (kg): 5.400000                | <b>Carton barcode</b> : 19344062020254        |
| <b>Raw Material</b> : Paper - FSC™ Mix certified paper | Lining/coating: None                              | Window Material: None                         |
| Printing Type: None                                    | Inks: None                                        | Dimensions top LxW (mm): 400×400              |
| Dimensions base LxW (mm): 400x400                      | Product weight (g): 5.12                          | Thickness: 16gsm                              |
| Use: N/A                                               | Manufactured: China                               | Customise: Print                              |
| <b>MOQ custom</b> : MOQ apply see custom packaging     | Mould fees: Yes - see custom packaging            | Environmental production certified: ISO 14001 |
| Quality product certified: ISO 9001                    | Factory food safety certified: BRC                | Corporate social accreditation:<br>SMETA      |
| Home compostable: Suitable for composting              | Industrially compostable: Suitable for composting | Recyclable: No                                |