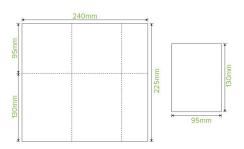

| Carton quantity: 5000                          | Sleeves per carton: 20                            | Units per sleeve: 250                         |
|------------------------------------------------|---------------------------------------------------|-----------------------------------------------|
| Carton Size LxWxH (cm): 46x27.5x24             | Carton gross weight (kg): 5.120000                | <b>Carton barcode</b> : 19344062019838        |
| Raw Material: Paper - FSC™ Mix certified paper | Lining/coating: None                              | Window Material: None                         |
| Printing Type: None                            | Inks: None                                        | Dimensions top LxW (mm): 215x180              |
| Dimensions base LxW (mm): 215x180              | Product weight (g): 0.62                          | Thickness: 16gsm                              |
| Use: N/A                                       | Manufactured: China                               | Customise: Print                              |
| MOQ custom: MOQ apply see custom packaging     | Mould fees: Yes - see custom packaging            | Environmental production certified: ISO 14001 |
| Quality product certified: ISO 9001            | Factory food safety certified: BRC                | Corporate social accreditation:<br>SMETA      |
| Home compostable: Suitable for composting      | Industrially compostable: Suitable for composting | Recyclable: No                                |
|                                                |                                                   |                                               |