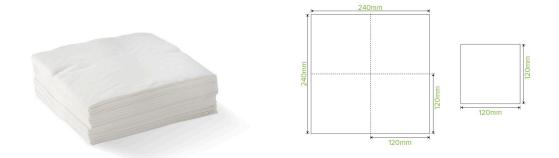

| Carton quantity: 2000                                              | Sleeves per carton: 8                             | Units per sleeve: 250                            |
|--------------------------------------------------------------------|---------------------------------------------------|--------------------------------------------------|
| Carton Size LxWxH (cm): 32x25x25                                   | Carton gross weight (kg): 3.900000                | Carton barcode: 19344062019920                   |
| <b>Raw Material</b> : Paper - FSC <sup>™</sup> Mix certified paper | Lining/coating: None                              | Window Material: None                            |
| Printing Type: None                                                | Inks: None                                        | Dimensions top LxW (mm): 240x240                 |
| Dimensions base LxW (mm): 240x240                                  | Product weight (g): 1.84                          | Thickness: 16gsm                                 |
| Use: N/A                                                           | Manufactured: China                               | Customise: Print                                 |
| <b>MOQ custom</b> : MOQ apply see custom packaging                 | Mould fees: Yes - see custom<br>packaging         | Environmental production certified:<br>ISO 14001 |
| Quality product certified: ISO 9001                                | Factory food safety certified: BRC                | <b>Corporate social accreditation</b> :<br>SMETA |
| Home compostable: Suitable for composting                          | Industrially compostable: Suitable for composting | Recyclable: No                                   |