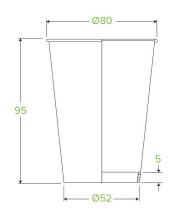

| Carton quantity: 1000              | Sleeves per carton: 20                                                                                           | Units per sleeve: 50                      |
|------------------------------------|------------------------------------------------------------------------------------------------------------------|-------------------------------------------|
| Carton Size LxWxH (cm): 41x33.5x44 | Carton gross weight (kg): 8.800000                                                                               | <b>Carton barcode</b> : 19344062022524    |
| Raw Material: Paper                | Lining/coating: Bioplastic - Ingeo PLA                                                                           | Window Material: None                     |
| Printing Type: Offset              | Inks: Food Contact Safe Inks                                                                                     | Brim fill capacity (ml): 280              |
| Dimensions top LxW (mm): 80x80     | Dimensions base LxW (mm): 52×52                                                                                  | Product Depth: 95                         |
| Product weight (g): 8.219          | Thickness: 268gsm + 35gsm PLA                                                                                    | Use: Hot and cold                         |
| Manufactured: Taiwan               | Customise: Print                                                                                                 | MOQ custom: 50000                         |
| Mould fees: No                     | Quality product certified: ISO 9001                                                                              | Factory food safety certified: BRC, HACCP |
| Home compostable: No               | Industrially compostable: Certified to<br>AS4736 Australian Standards, Certified to<br>EN13432 European Standard | Recyclable: No                            |