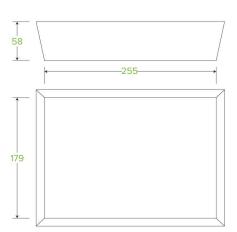

## Bioboard Tray #5 BB-TRAY5

BioBoard food trays are made from recycled paper. These takeaway trays are home compostable.

| Carton quantity: 100                              | Sleeves per carton: 1                         | Units per sleeve: 100                     |
|---------------------------------------------------|-----------------------------------------------|-------------------------------------------|
| Carton Size LxWxH (cm): 39x32x43                  | Carton gross weight (kg): 7.600000            | <b>Carton barcode</b> : 19344062023958    |
| Raw Material: Paper - Recycled Paper<br>Pulp      | Lining/coating: None                          | Window Material: None                     |
| Printing Type: None                               | Inks: None                                    | Brim fill capacity (ml): 2823             |
| Dimensions top LxW (mm): 280x205                  | Dimensions base LxW (mm): 225x179             | Product Depth: 58                         |
| Product weight (g): 39.08                         | Thickness: 340gsm                             | Use: Hot and cold                         |
| Manufactured: China                               | Customise: Print                              | MOQ custom: 30000                         |
| Mould fees: No                                    | Environmental production certified: ISO 14001 | Quality product certified: ISO 9001       |
| Factory food safety certified: BRC                | Corporate social accreditation:               | Home compostable: Suitable for composting |
| Industrially compostable: Suitable for composting | Recyclable: No                                |                                           |