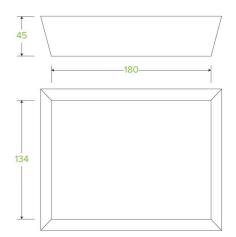

## BioBoard Tray #3 BB-TRAY3

BioBoard food trays are made from recycled paper. These takeaway trays are home compostable.

| Carton quantity: 250                                 | Sleeves per carton: 2                            | Units per sleeve: 125                     |
|------------------------------------------------------|--------------------------------------------------|-------------------------------------------|
| Carton Size LxWxH (cm): 88x22.5x35.5                 | Carton gross weight (kg): 6.600000               | <b>Carton barcode</b> : 19344062023934    |
| <b>Raw Material</b> : Paper - Recycled Paper<br>Pulp | Lining/coating: None                             | Window Material: None                     |
| Printing Type: None                                  | Inks: None                                       | Brim fill capacity (ml): 1235             |
| Dimensions top LxW (mm): 205x160                     | <b>Dimensions base LxW (mm)</b> :<br>180x134     | Product Depth: 45                         |
| Product weight (g): 21.12                            | Thickness: 340gsm                                | <b>Use</b> : Hot and cold                 |
| Manufactured: China                                  | Customise: Print                                 | <b>MOQ custom</b> : 30000                 |
| Mould fees: No                                       | Environmental production<br>certified: ISO 14001 | Quality product certified: ISO 9001       |
| Factory food safety certified: BRC                   | Corporate social accreditation:<br>BSCI          | Home compostable: Suitable for composting |
| Industrially compostable: Suitable for composting    | Recyclable: No                                   |                                           |