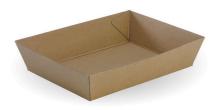

## BioBoard Tray #3 BB-TRAY3

BioBoard food trays are made from recycled paper. These takeaway trays are home compostable.

| Carton quantity: 250                                 | Sleeves per carton: 2                            | Units per sleeve: 125                     |
|------------------------------------------------------|--------------------------------------------------|-------------------------------------------|
| Carton Size LxWxH (cm): 88x22.5x35.5                 | Carton gross weight (kg): 6.600000               | <b>Carton barcode</b> : 19344062023934    |
| <b>Raw Material</b> : Paper - Recycled Paper<br>Pulp | Lining/coating: None                             | Window Material: None                     |
| Printing Type: None                                  | Inks: None                                       | Brim fill capacity (ml): 1235             |
| Dimensions top LxW (mm): 205x160                     | <b>Dimensions base LxW (mm)</b> :<br>180x134     | Product Depth: 45                         |
| Product weight (g): 21.12                            | Thickness: 340gsm                                | <b>Use</b> : Hot and cold                 |
| Manufactured: China                                  | Customise: Print                                 | <b>MOQ custom</b> : 30000                 |
| Mould fees: No                                       | Environmental production<br>certified: ISO 14001 | Quality product certified: ISO 9001       |
| Factory food safety certified: BRC                   | Corporate social accreditation:<br>BSCI          | Home compostable: Suitable for composting |
| Industrially compostable: Suitable for composting    | Recyclable: No                                   |                                           |