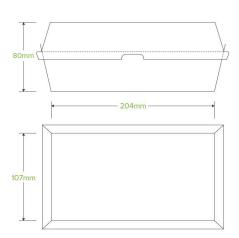

| Sleeves per carton: 4                         | Units per sleeve: 50                                                                                                                                                                                                               |
|-----------------------------------------------|------------------------------------------------------------------------------------------------------------------------------------------------------------------------------------------------------------------------------------|
| Carton gross weight (kg): 10.700000           | <b>Carton barcode</b> : 19344062023897                                                                                                                                                                                             |
| Lining/coating: None                          | Window Material: None                                                                                                                                                                                                              |
| Inks: None                                    | Brim fill capacity (ml): 1206                                                                                                                                                                                                      |
| Dimensions base LxW (mm): 204x107             | Product Depth: 80                                                                                                                                                                                                                  |
| Thickness: 340gsm                             | <b>Use</b> : Hot and cold                                                                                                                                                                                                          |
| Customise: Print                              | MOQ custom: 30000                                                                                                                                                                                                                  |
| Environmental production certified: ISO 14001 | Quality product certified: ISO 9001                                                                                                                                                                                                |
| Corporate social accreditation:<br>BSCI       | Home compostable: Suitable for composting                                                                                                                                                                                          |
| Recyclable: No                                |                                                                                                                                                                                                                                    |
|                                               | Carton gross weight (kg): 10.700000  Lining/coating: None  Inks: None  Dimensions base LxW (mm): 204x107  Thickness: 340gsm  Customise: Print  Environmental production certified: ISO 14001  Corporate social accreditation: BSCI |