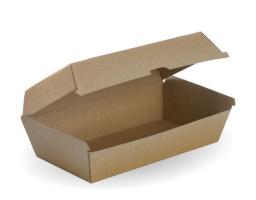

## Large Snack BioBoard Box BB-SNACK BOX LARGE

BioPak paperboard large snack boxes are made from recycled paper and unlined. These paper clamshell containers are home compostable. Eco-friendly and perfect for takeaways.