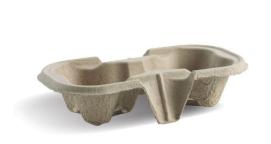

## 2-Cup Pulp BioCup Tray B-CC-802

\* Cups & Lids sold seperately

Our 2 cup holder is made from 100% recycled paper pulp. This 2 drink cup carrier is suitable for clear and paper cups from 6oz to 22oz. Home compostable and recyclable.