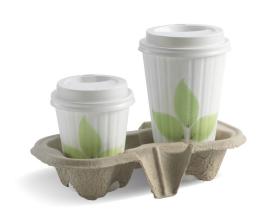

## 2-Cup Pulp BioCup Tray B-CC-802

\* Cups & Lids sold seperately

Our 2 cup holder is made from 100% recycled paper pulp. This 2 drink cup carrier is suitable for clear and paper cups from 6oz to 22oz. Home compostable and recyclable.