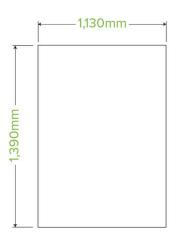

| Carton quantity: 144                          | Sleeves per carton: 12                                             | Units per sleeve: 12                                                       |
|-----------------------------------------------|--------------------------------------------------------------------|----------------------------------------------------------------------------|
| Carton Size LxWxH (cm):<br>29.5x21.5x30       | Carton gross weight (kg): 13.800000                                | <b>Carton barcode</b> : 19344062001024                                     |
| Raw Material: Bioplastic - Ecopond            | Lining/coating: None                                               | Window Material: None                                                      |
| Printing Type: Offset                         | <b>Inks</b> : Food Contact Safe Inks - Soy or<br>Water Based       | Brim fill capacity (ml): 240000                                            |
| Dimensions base LxW (mm): 1,390x1,130         | Product Depth: 1390                                                | Product weight (g): 1101.12                                                |
| Thickness: 0.023                              | Use: Cold & Dry Products                                           | Manufactured: China                                                        |
| Customise: Print                              | MOQ custom: 1 tonne                                                | Mould fees: Yes - see custom packaging                                     |
| Environmental production certified: ISO 14001 | Quality product certified: ISO 9001                                | Factory food safety certified: BRC, ISO 22000                              |
| Corporate social accreditation:               | <b>Home compostable</b> : Certified to AS5810 Australian standards | <b>Industrially compostable</b> : Certified to AS4736 Australian Standards |
| Recyclable: No                                |                                                                    | '                                                                          |