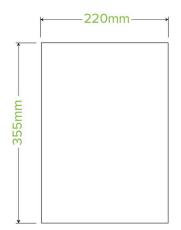

| Sleeves per carton: 40                                       | Units per sleeve: 25                                                                                                                                                                                                                                                  |
|--------------------------------------------------------------|-----------------------------------------------------------------------------------------------------------------------------------------------------------------------------------------------------------------------------------------------------------------------|
| Carton gross weight (kg): 7.100000                           | Carton barcode: 19344062000973                                                                                                                                                                                                                                        |
| Lining/coating: None                                         | Window Material: None                                                                                                                                                                                                                                                 |
| <b>Inks</b> : Food Contact Safe Inks - Soy or<br>Water Based | Brim fill capacity (ml): 8000                                                                                                                                                                                                                                         |
| Dimensions base LxW (mm):<br>335x220                         | Product Depth: 355                                                                                                                                                                                                                                                    |
| <b>Thickness</b> : 0.018                                     | <b>Use</b> : Cold & Dry Products                                                                                                                                                                                                                                      |
| Customise: Print                                             | MOQ custom: 1 tonne                                                                                                                                                                                                                                                   |
| Environmental production<br>certified: ISO 14001             | Quality product certified: ISO 9001                                                                                                                                                                                                                                   |
| Corporate social accreditation:<br>BSCI                      | Home compostable: Certified to AS5810 Australian standards                                                                                                                                                                                                            |
| Recyclable: No                                               |                                                                                                                                                                                                                                                                       |
|                                                              | Carton gross weight (kg): 7.100000Lining/coating: NoneInks: Food Contact Safe Inks - Soy or<br>Water BasedDimensions base LxW (mm):<br>335x220Thickness: 0.018Customise: PrintEnvironmental production<br>certified: ISO 14001Corporate social accreditation:<br>BSCI |