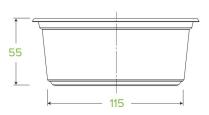

| Carton quantity: 600                                  | Sleeves per carton: 12                      | Units per sleeve: 50                                                                                               |
|-------------------------------------------------------|---------------------------------------------|--------------------------------------------------------------------------------------------------------------------|
| Carton Size LxWxH (cm): 58x46x36                      | Carton gross weight (kg):<br>8.820000       | <b>Carton barcode</b> : 19344062000539                                                                             |
| <b>Raw Material</b> : Bioplastic - Ingeo™ PLA         | Lining/coating: None                        | Window Material: None                                                                                              |
| Printing Type: Offset                                 | Inks: Food Contact Safe Inks                | Brim fill capacity (ml): 630                                                                                       |
| Dimensions top LxW (mm): 143x143                      | Dimensions base LxW (mm): 115x115           | Product Depth: 55                                                                                                  |
| Product weight (g): 12.42                             | Use: Cold use only                          | Manufactured: Taiwan                                                                                               |
| Customise: Print                                      | MOQ custom: 50000                           | Mould fees: Yes - see custom packaging                                                                             |
| <b>Environmental production certified</b> : ISO 14001 | <b>Quality product certified</b> : ISO 9001 | Factory food safety certified: FSSC 22000                                                                          |
| Corporate social accreditation:<br>NONE AVAILABLE     | Home compostable: No                        | <b>Industrially compostable</b> : Certified to AS4736 Australian Standards, Certified to EN13432 European Standard |
| Recyclable: No                                        |                                             |                                                                                                                    |