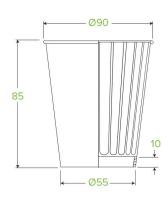

| Carton quantity: 1000                                                                                              | Sleeves per carton: 20                        | Units per sleeve: 50                       |
|--------------------------------------------------------------------------------------------------------------------|-----------------------------------------------|--------------------------------------------|
| Carton Size LxWxH (cm): 46.5x37.5x60.5                                                                             | Carton gross weight (kg): 12.840000           | <b>Carton barcode</b> : 19344062014086     |
| Raw Material: Paper                                                                                                | Lining/coating: Bioplastic - Ingeo PLA        | Window Material: None                      |
| Printing Type: Offset                                                                                              | Inks: Food Contact Safe Inks                  | Brim fill capacity (ml): 280               |
| Dimensions top LxW (mm): 90x90                                                                                     | Dimensions base LxW (mm): 52x52               | Product Depth: 85                          |
| Product weight (g): 14                                                                                             | Thickness: 255gsm                             | Use: Hot and cold                          |
| Manufactured: Taiwan                                                                                               | Customise: Print                              | MOQ custom: MOQ apply see custom packaging |
| Mould fees: No                                                                                                     | Environmental production certified: ISO 14001 | Quality product certified: ISO 9001        |
| Factory food safety certified: BRC, ISO 22000                                                                      | Corporate social accreditation: SA 8000       | Home compostable: No                       |
| <b>Industrially compostable</b> : Certified to AS4736 Australian Standards, Certified to EN13432 European Standard | Recyclable: No                                |                                            |