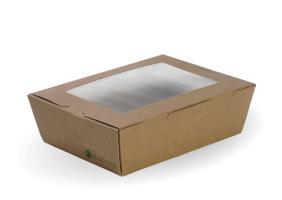

## Large BioBoard Lunch Box With Window BB-WLBL-3

BioBoard Lunch Boxes are made from sustainably sourced FSC™ Mix certified paperboard with a waterproof Ingeo™ bioplastic lining and window. This large lunch box is printed kraft-look. Certified industrially compostable to AS4736.