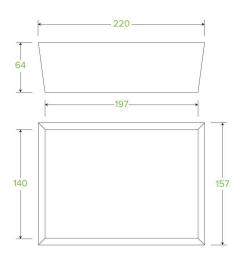

| Carton quantity: 200                                                                                             | Sleeves per carton: 4                                | Units per sleeve: 50                      |
|------------------------------------------------------------------------------------------------------------------|------------------------------------------------------|-------------------------------------------|
| Carton Size LxWxH (cm): 58x37x49                                                                                 | Carton gross weight (kg): 9.800000                   | <b>Carton barcode</b> : 19344062028137    |
| <b>Raw Material</b> : Paper - FSC™ Mix certified paper                                                           | <b>Lining/coating</b> : Bioplastic - Ingeo™ PLA      | <b>Window Material</b> : Bioplastic - PLA |
| Printing Type: Offset                                                                                            | Inks: Food Contact Safe Inks - Soy or<br>Water Based | Brim fill capacity (ml): 1965             |
| Dimensions top LxW (mm): 224x164                                                                                 | Dimensions base LxW (mm): 197x140                    | Product Depth: 64                         |
| Product weight (g): 36                                                                                           | Thickness: 330gsm                                    | Use: Hot and cold                         |
| Manufactured: China                                                                                              | Customise: Print                                     | MOQ custom: 30000                         |
| Mould fees: No                                                                                                   | Environmental production certified: ISO 14001        | Quality product certified: NA             |
| <b>Factory food safety certified</b> : BRC, ISO 22000                                                            | Corporate social accreditation: NONE AVAILABLE       | Home compostable: No                      |
| Industrially compostable: Certified to<br>AS4736 Australian Standards, Certified to<br>EN13432 European Standard | Recyclable: No                                       |                                           |