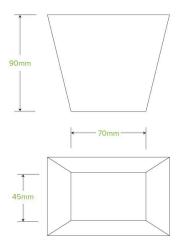

## Chip BioBoard Box BB-CHIP BOX

BioPak paperboard chip boxes are made from recycled paper with no lining. These hot chip boxes are home compostable.

| Sleeves per carton: 10                   | Units per sleeve: 50                                                                                                                                                                                               |
|------------------------------------------|--------------------------------------------------------------------------------------------------------------------------------------------------------------------------------------------------------------------|
| Carton gross weight (kg): 8.400000       | Carton barcode: 19344062023866                                                                                                                                                                                     |
| Lining/coating: None                     | Window Material: None                                                                                                                                                                                              |
| Inks: None                               | Brim fill capacity (ml): 455                                                                                                                                                                                       |
| Dimensions base LxW (mm): 70x45          | Product Depth: 90                                                                                                                                                                                                  |
| Thickness: 350gsm                        | <b>Use</b> : Hot & Wet Products                                                                                                                                                                                    |
| Customise: Print                         | <b>MOQ custom</b> : 50000                                                                                                                                                                                          |
| Environmental production certified: None | Quality product certified: ISO 9001                                                                                                                                                                                |
| Corporate social accreditation:<br>BSCI  | Home compostable: Suitable for composting                                                                                                                                                                          |
| Recyclable: No                           |                                                                                                                                                                                                                    |
|                                          | Carton gross weight (kg): 8.400000Lining/coating: NoneInks: NoneDimensions base LxW (mm): 70x45Thickness: 350gsmCustomise: PrintEnvironmental production<br>certified: NoneCorporate social accreditation:<br>BSCI |